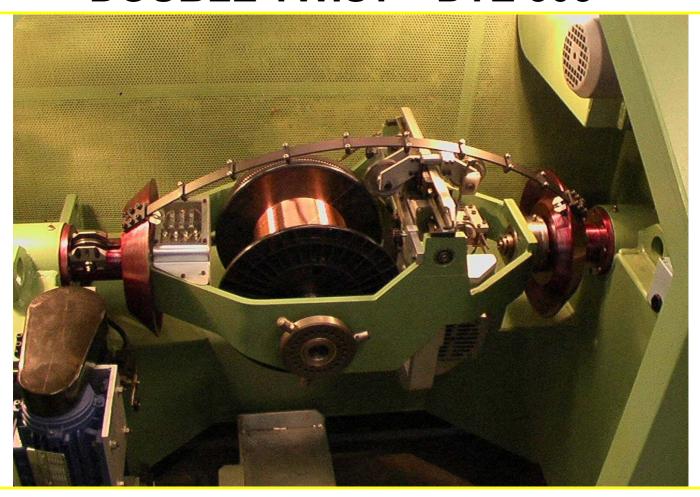

## **DOUBLE TWIST "DTE 305"**

## **MAIN FEATURES**

Number of r.p.m. pitch / min. linear speed

4000 t/min. 8000 pitches/min. 250 m/min. 100m/min.

- Bobbins: 305 and 250 DIN 46395 0
- 0 Load/Unload bobbin: electromechanical lift with micro switches of safety
- 0 Pintles: one manual with mechanical safety 0 Pulleys: of 1st and 2nd torsion dia. 80 mm.
- 0 Lubrication: all bearings are lubricated with grease
- Noise level: 80 dB-A at the max. 0
- 0 Emergency brake: pneumatic in 3-5 seconds
- Stranding pitches: digitally settable from the panel of control from 5 to 100 mm.

PRODUCTION: Stranding bunch of super flexible strands with wires of red or tinned with capillary of dia meter 0.07 and 0.05 mm. Cabling x2 x3 x4 x7 max.1mm2